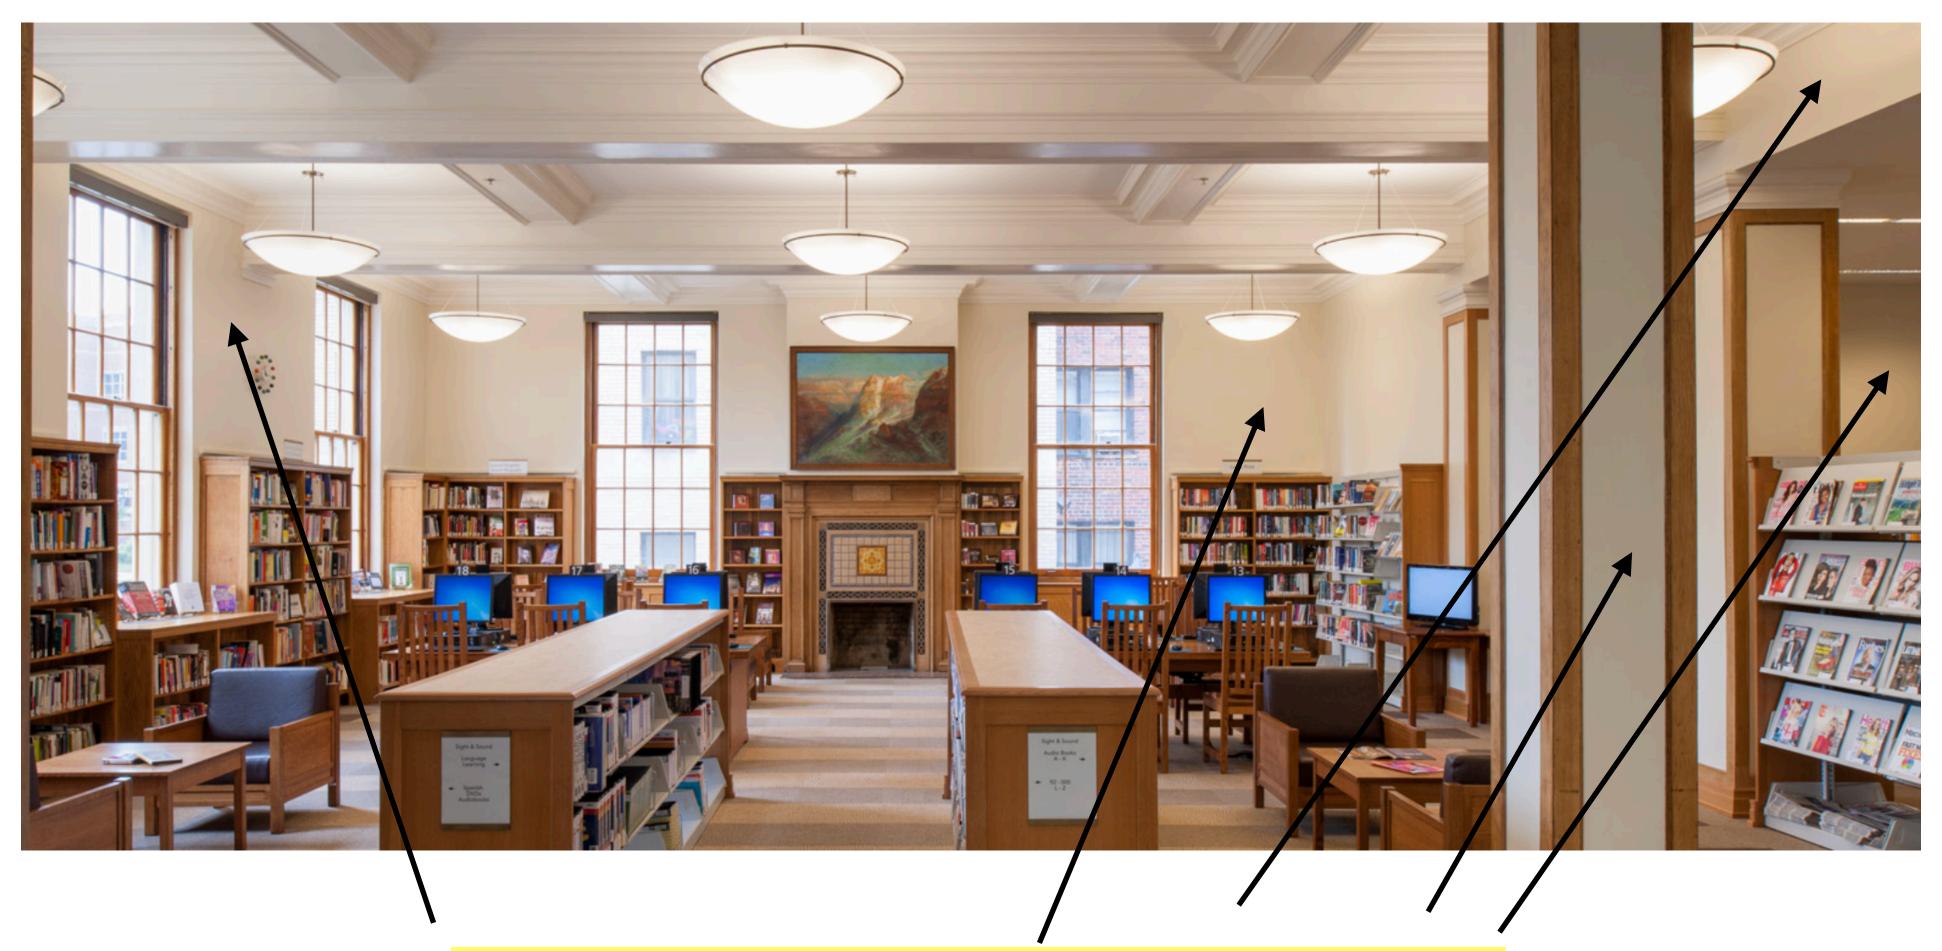

ANY PAINTED WALL SECTIONS IN ATRIUM (IF APPLICABLE): BENJAMIN MOORE - PURE WHITE: OC-64 - SCUFF X - EGGSHELL

PAINTED CEILING IN MAIN ADULT READING ROOM: BENJAMIN MOORE - SUPER WHITE: OC-152 - MATTE

PAINTED CEILING TRIM / CEILING MOULDING MAIN ADULT READING ROOM: BENJAMIN MOORE - SUPER WHITE: OC-152 - SEMI - GLOSS

PAINTED WALLS IN MAIN ADULT READING ROOM: BENJAMIN MOORE - BUXTON BLUE: HC-149 - SCUFF X - EGGSHELL

ANY PAINTED METAL UTILITY DOORS AND DOOR FRAMES ON LL: BENJAMIN MOORE - BLACK PANTHER 2125-10 - SCUFF X - EGGSHELL

## THE FOLLOWING PAGES PROVIDE GUIDANCE FOR THE WALLS AND CEILINGS OF THE MAIN ADULT READING ROOM

BENJAMIN MOORE - SUPER WHITE: OC-152 - MATTE ALL FLAT CEILING PLANES

BENJAMIN MOORE - SUPER WHITE: OC-152 - SEMI GLOSS
ALL PAINTED CEILING TRIM / CEILING MOULDING / COLUMN MOULDING

BENJAMIN MOORE - BUXTON BLUE: HC-149 - SCUFF X - EGGSHELL ALL VERTICAL PAINTED WALL PLANES