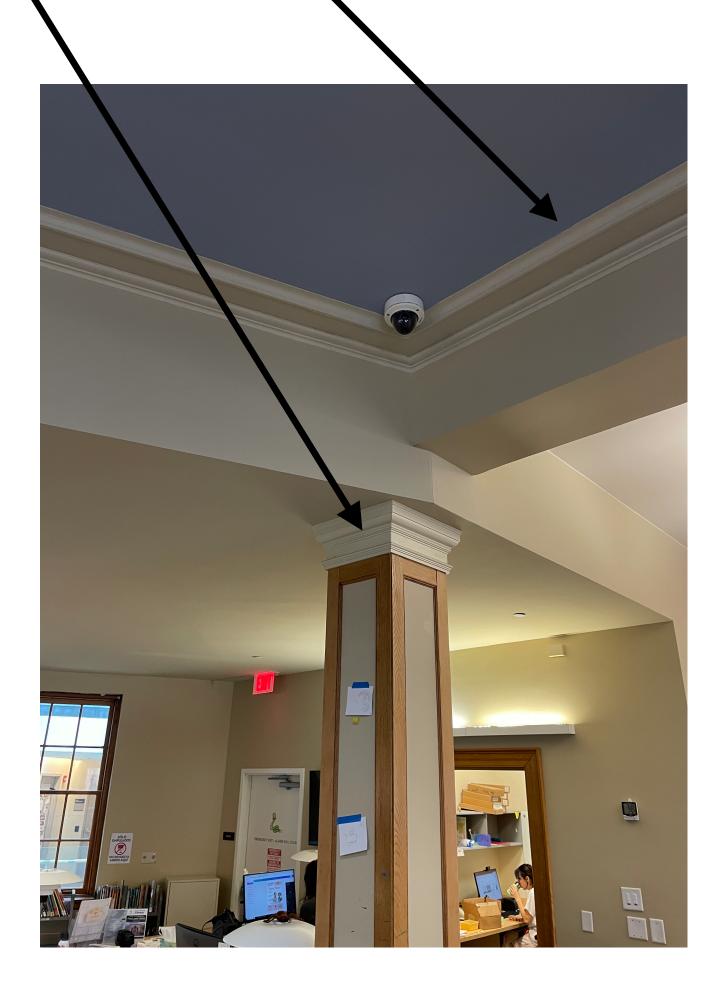

### SUPER WHITE - MATTE FOR ALL CEILING PLANES

#### SUPER WHITE - SEMI-GLOSS FOR ALL CEILING TRIM OR MOULDING

PLEASE TREAT THIS STRANGE
CURVED TRIM AREA
WITH THE SEMI-GLOSS.
IT ONLY OCCURS ON THE RIGHT
SIDE OF THE CHILDREN'S ROOM.

BASICALLY EVERYTHING ABOVE THIS TRIM-LINE SHOULD BE WHITE ON THIS SIDE