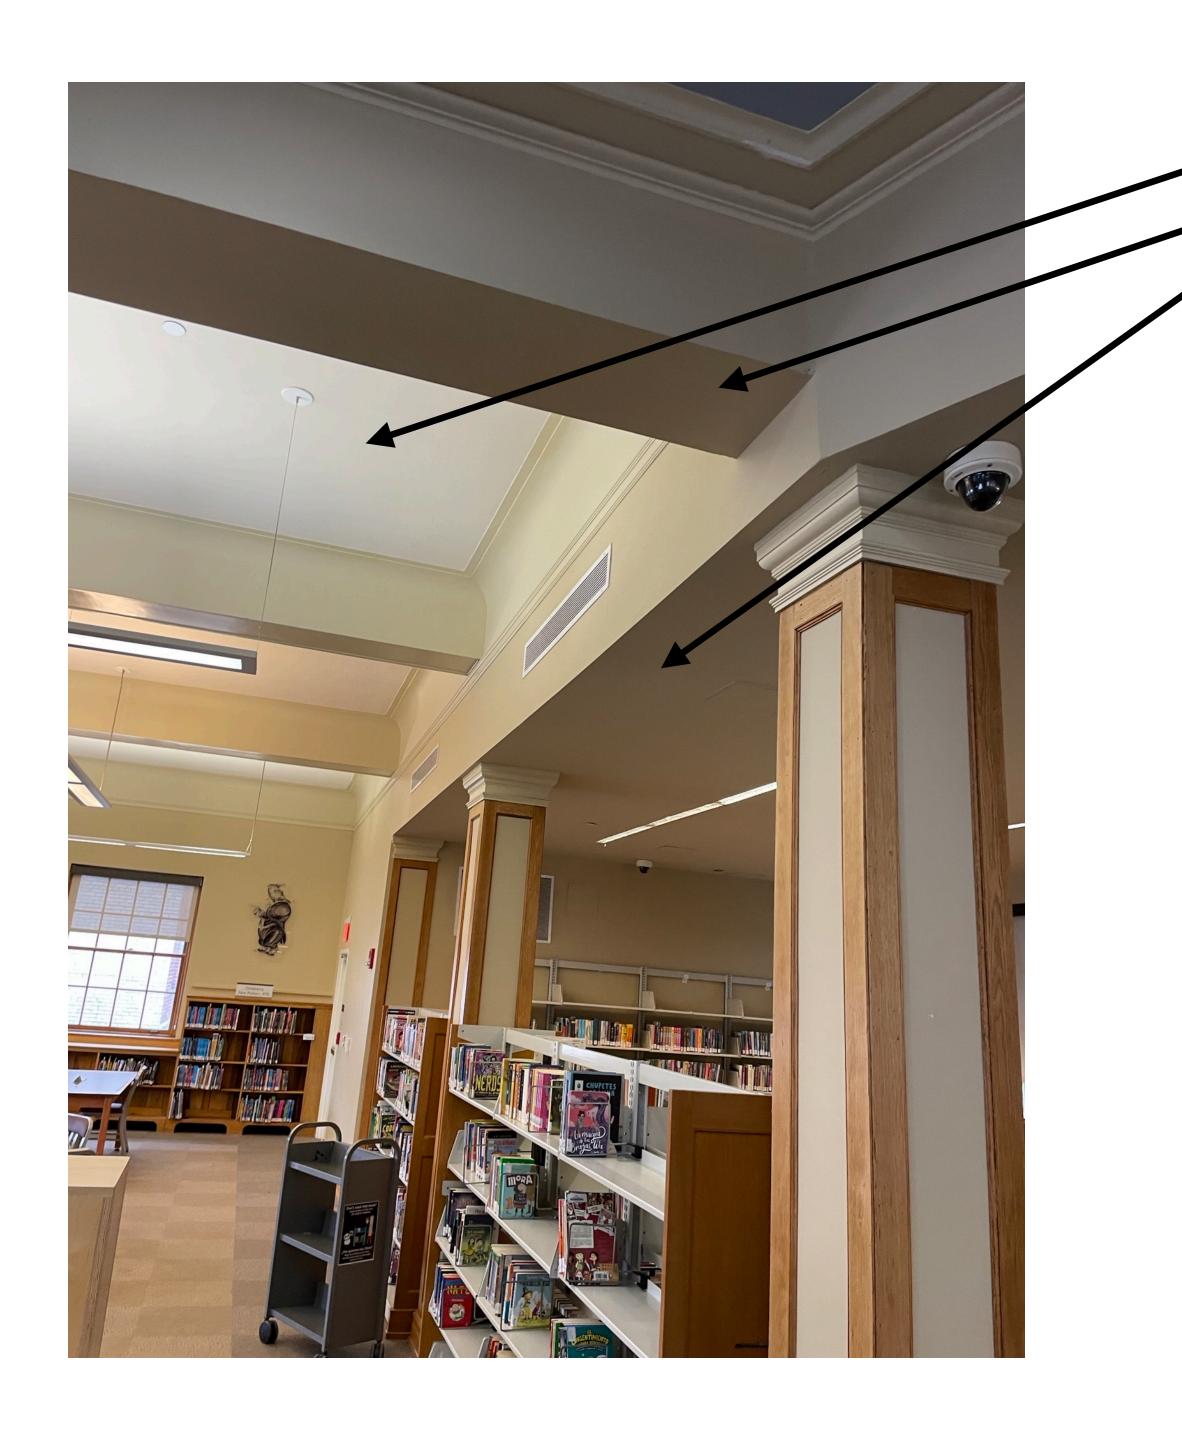

## THE FOLLOWING PAGES PROVIDE GUIDANCE FOR THE WALLS AND CEILINGS OF THE CHILDREN'S ROOM

### SUPER WHITE - MATTE FOR ALL CEILING PLANES

#### SUPER WHITE - SEMI-GLOSS FOR ALL CEILING TRIM OR MOULDING

PLEASE TREAT THIS STRANGE
CURVED TRIM AREA
WITH THE SEMI-GLOSS.
IT ONLY OCCURS ON THE RIGHT
SIDE OF THE CHILDREN'S ROOM.

BASICALLY EVERYTHING ABOVE THIS TRIM-LINE SHOULD BE WHITE ON THIS SIDE