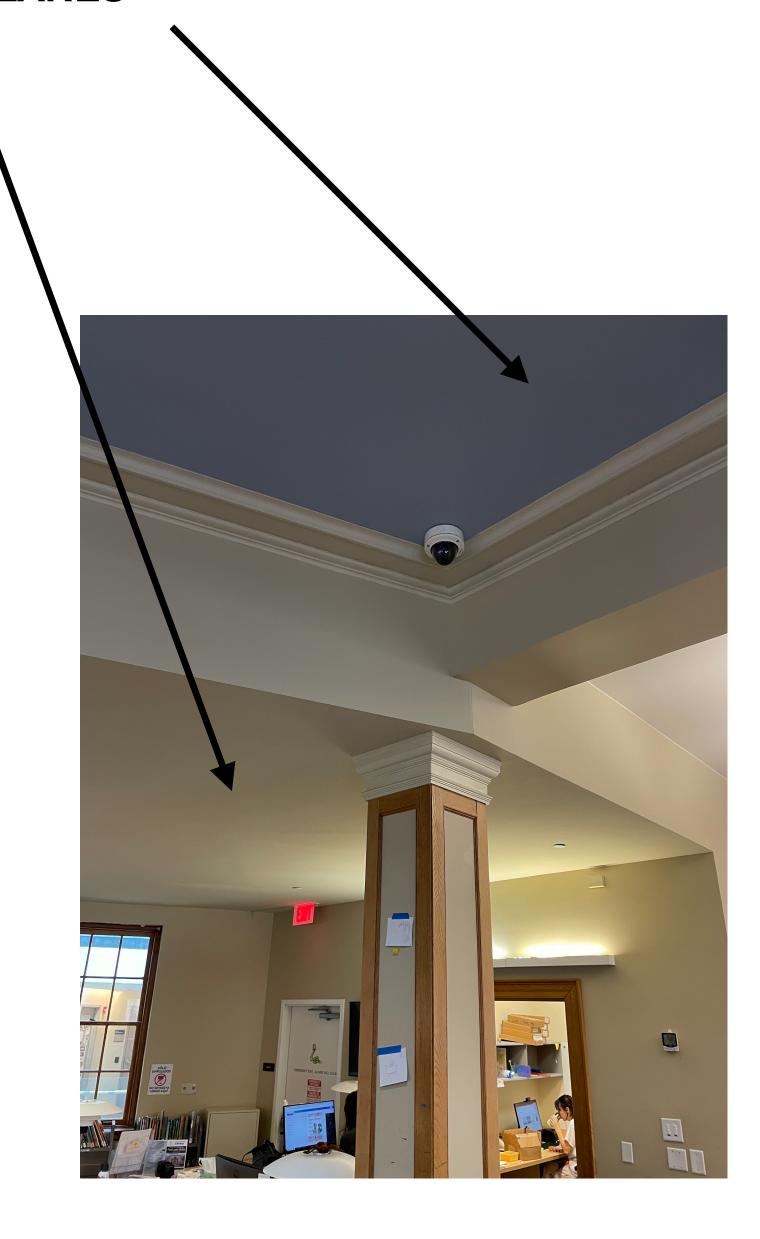

### SUPER WHITE - MATTE FOR ALL CEILING PLANES

#### SUPER WHITE - SEMI-GLOSS FOR ALL CEILING TRIM OR MOULDING

PLEASE TREAT THIS STRANGE
CURVED TRIM AREA
WITH THE SEMI-GLOSS.
IT ONLY OCCURS ON THE RIGHT
SIDE OF THE CHILDREN'S ROOM.

BASICALLY EVERYTHING ABOVE THIS TRIM-LINE SHOULD BE WHITE ON THIS SIDE