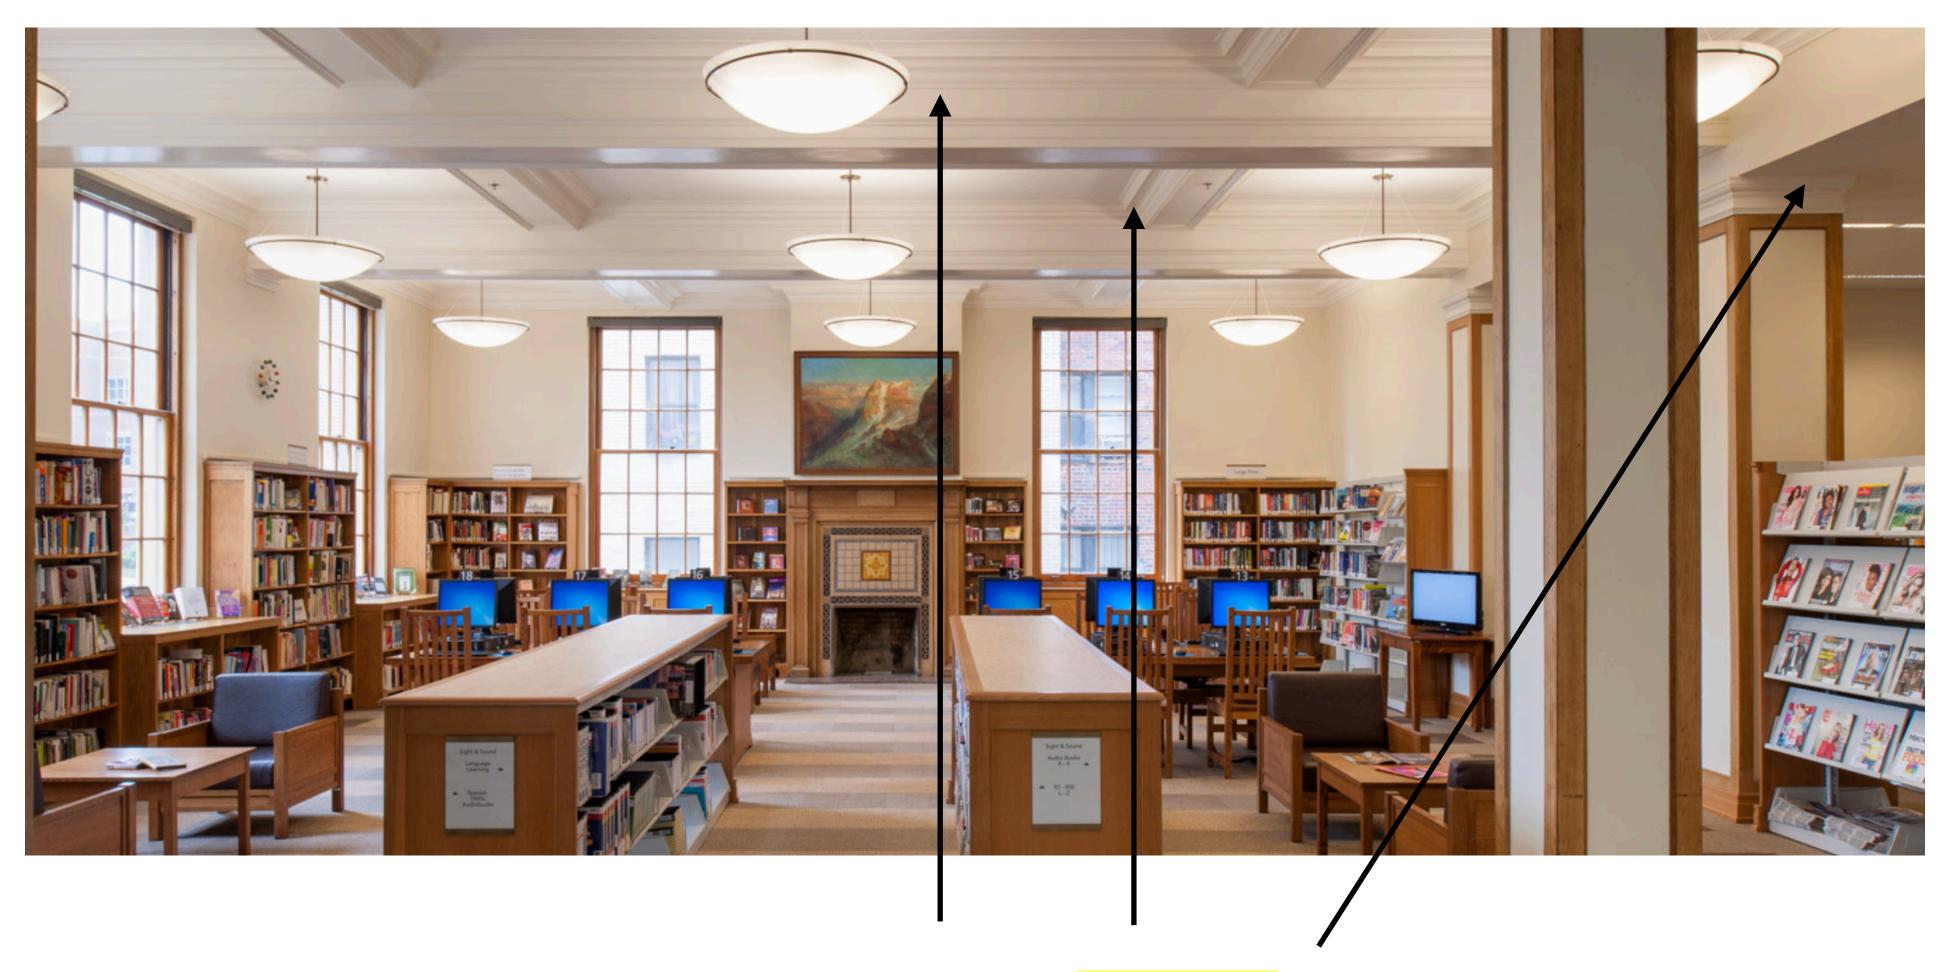

ANY PAINTED WALL SECTIONS IN ATRIUM (IF APPLICABLE): BENJAMIN MOORE - PURE WHITE: OC-64 - SCUFF X - EGGSHELL

PAINTED CEILING IN MAIN ADULT READING ROOM: BENJAMIN MOORE - SUPER WHITE: OC-152 - MATTE

PAINTED CEILING TRIM / CEILING MOULDING MAIN ADULT READING ROOM: BENJAMIN MOORE - SUPER WHITE: OC-152 - SEMI - GLOSS

PAINTED WALLS IN MAIN ADULT READING ROOM: BENJAMIN MOORE - BUXTON BLUE: HC-149 - SCUFF X - EGGSHELL

ANY PAINTED METAL UTILITY DOORS AND DOOR FRAMES ON LL: BENJAMIN MOORE - BLACK PANTHER 2125-10 - SCUFF X - EGGSHELL

## THE FOLLOWING PAGES PROVIDE GUIDANCE FOR THE WALLS AND CEILINGS OF THE MAIN ADULT READING ROOM

BENJAMIN MOORE - SUPER WHITE: OC-152 - MATTE ALL FLAT CEILING PLANES

BENJAMIN MOORE - SUPER WHITE: OC-152 - SEMI GLOSS
ALL PAINTED CEILING TRIM / CEILING MOULDING / COLUMN MOULDING

BENJAMIN MOORE - BUXTON BLUE: HC-149 - SCUFF X - EGGSHELL ALL VERTICAL PAINTED WALL PLANES