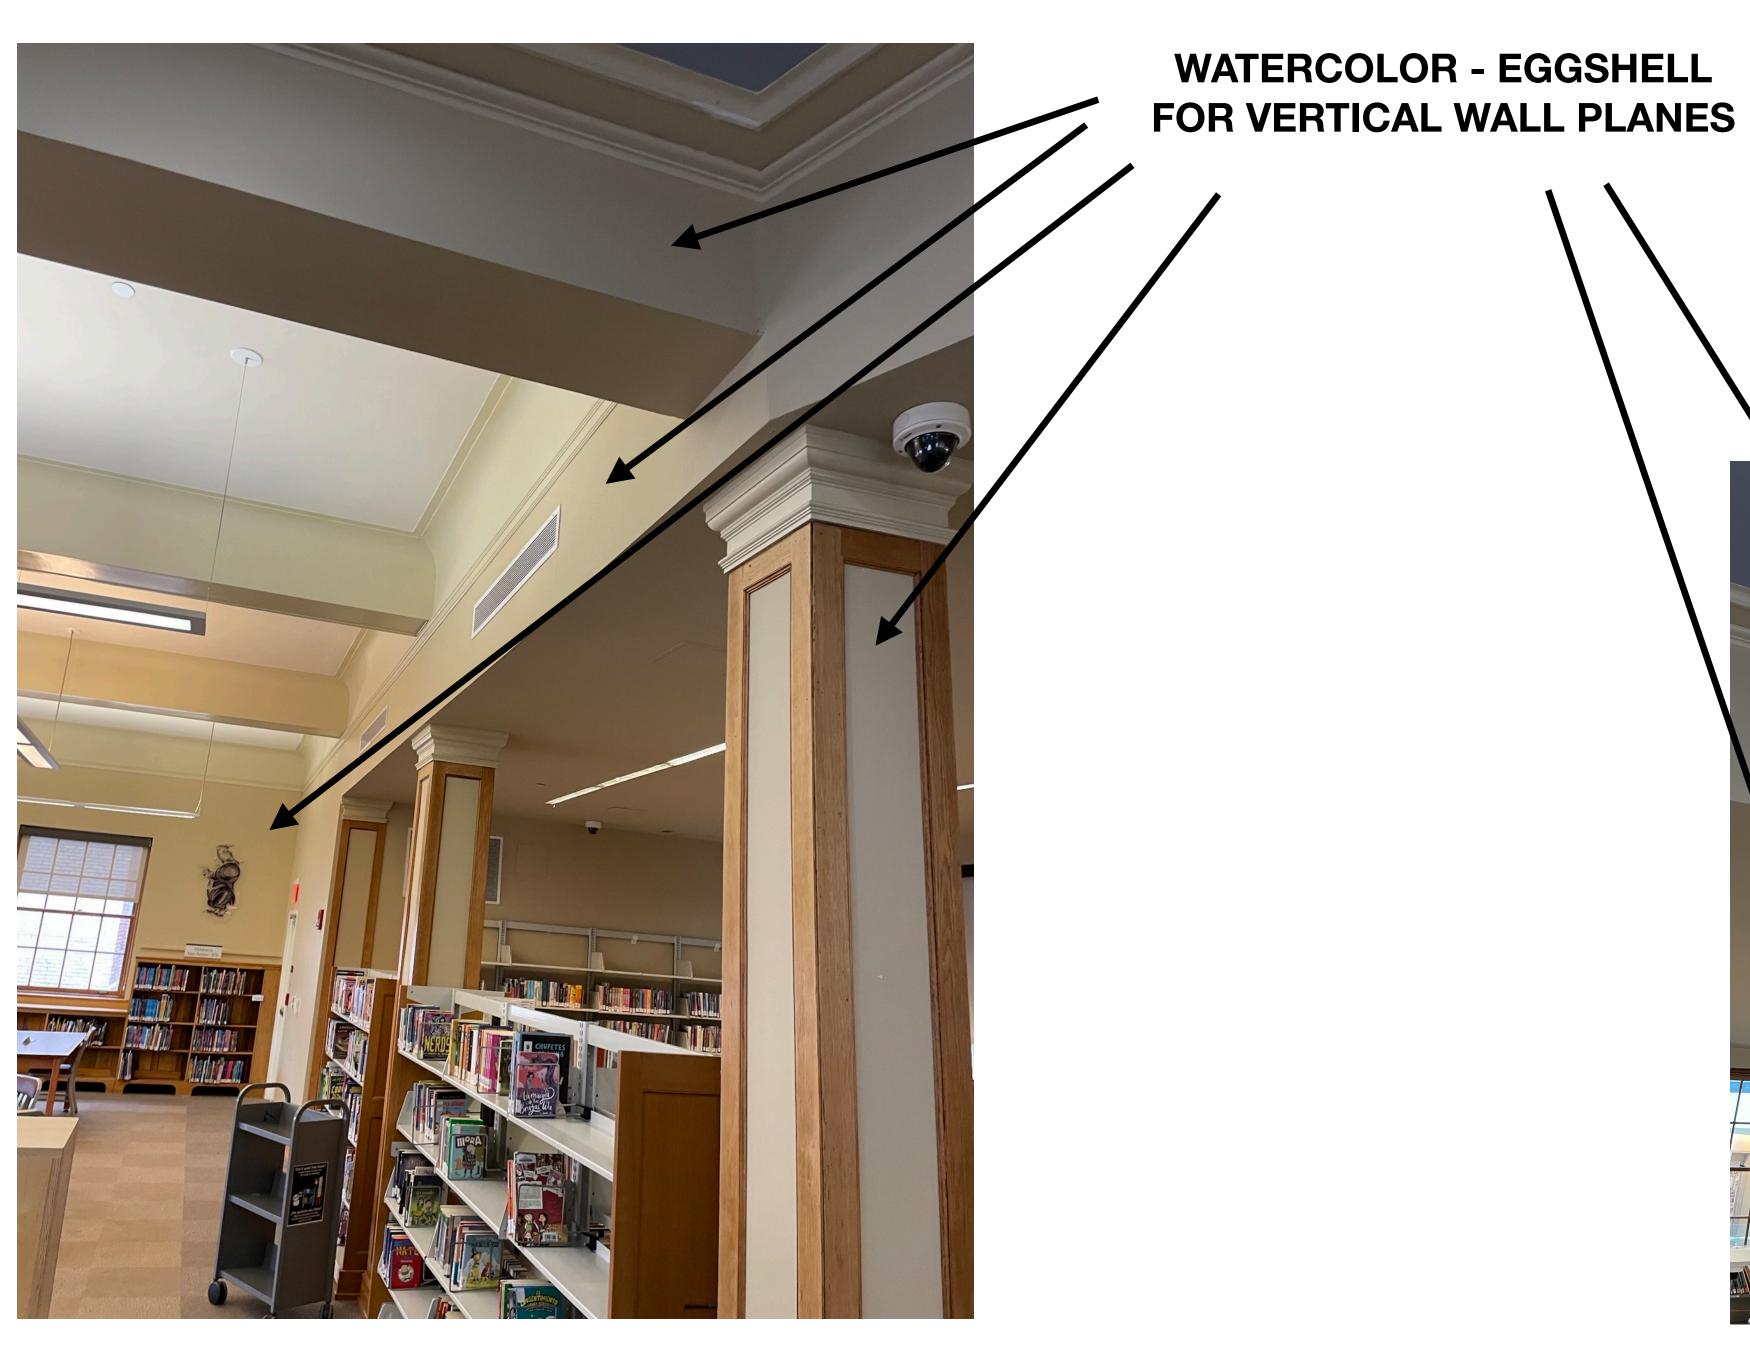

/ LOUNGE: BENJAMIN MOORE - SUPER WHITE: OC-152 - MATTE

PAINTED WALLS IN 2ND FLOOR STAFF WORKROOM / MANAGER'S OFFICE / LOUNGE: BENJAMIN MOORE - PURE WHITE: OC-64 - SCUFF X - EGGSHELL

PAINTED WALLS IN 2ND FLOOR FRIENDS ROOM: BENJAMIN MOORE - PURE WHITE: OC-64 - SCUFF X - EGGSHELL

ALL PAINTED METAL DOORS AND DOOR FRAMES ON 2ND FLOOR: BENJAMIN MOORE - BLACK PANTHER: 2125-10 - SCUFF X - SATIN

## THE FOLLOWING PAGES PROVIDE GUIDANCE FOR THE WALLS AND CEILINGS OF THE CHILDREN'S ROOM



### SUPER WHITE - MATTE FOR ALL CEILING PLANES





#### SUPER WHITE - SEMI-GLOSS FOR ALL CEILING TRIM OR MOULDING

PLEASE TREAT THIS STRANGE
CURVED TRIM AREA
WITH THE SEMI-GLOSS.
IT ONLY OCCURS ON THE RIGHT
SIDE OF THE CHILDREN'S ROOM.

BASICALLY EVERYTHING ABOVE THIS TRIM-LINE SHOULD BE WHITE ON THIS SIDE





WATERCOLOR - EGGSHELL