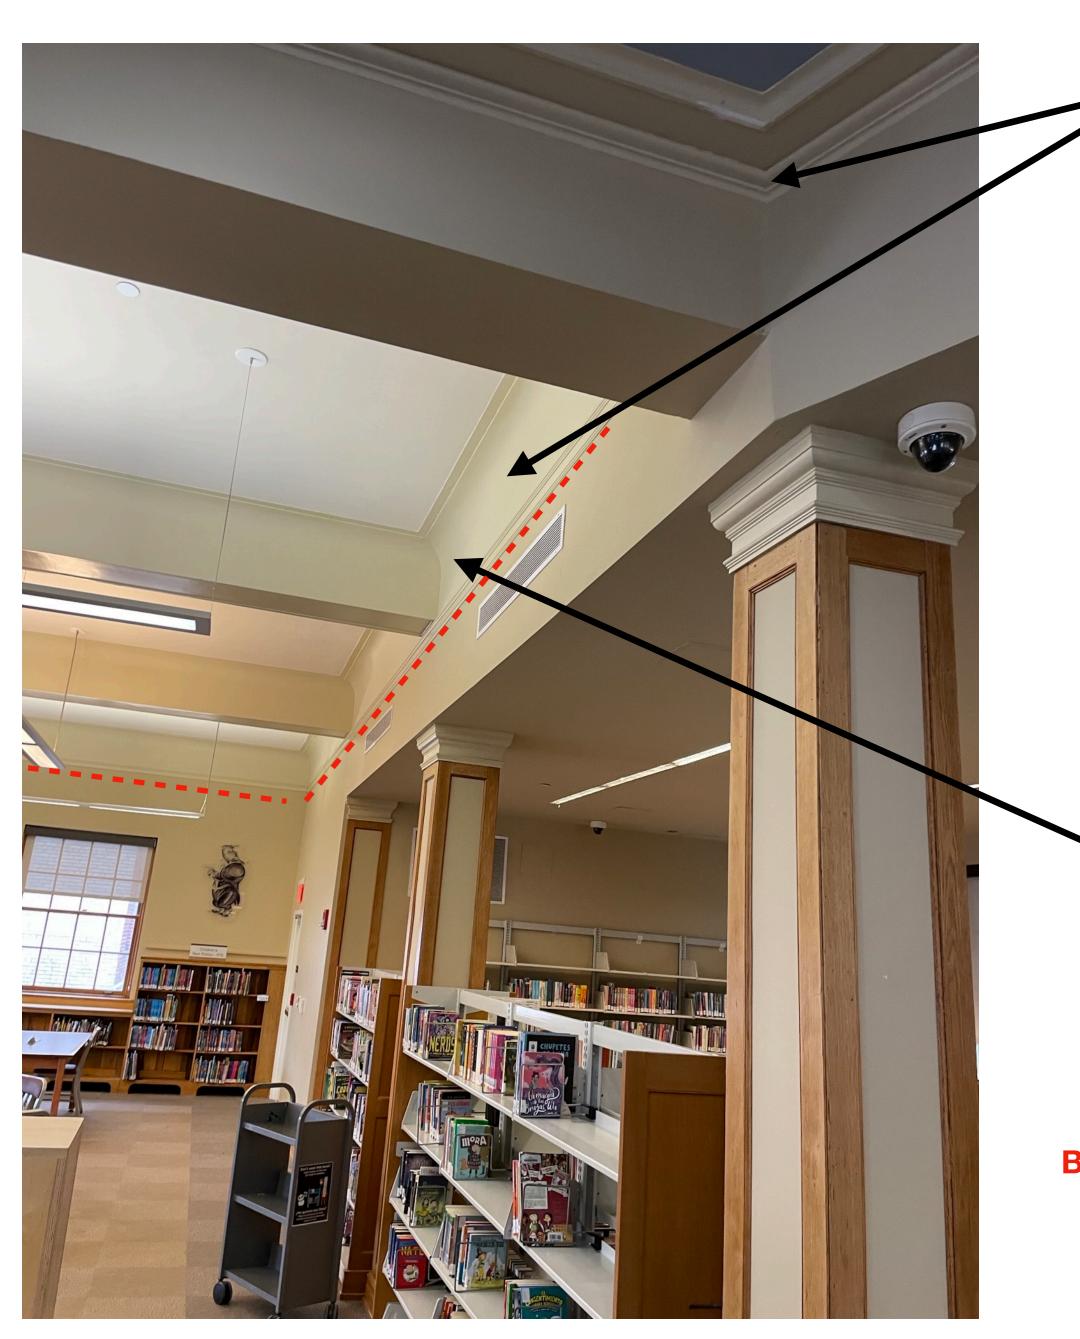

#### SUPER WHITE - SEMI-GLOSS FOR ALL CEILING TRIM OR MOULDING

PLEASE TREAT THIS STRANGE
CURVED TRIM AREA
WITH THE SEMI-GLOSS.
IT ONLY OCCURS ON THE RIGHT
SIDE OF THE CHILDREN'S ROOM.

BASICALLY EVERYTHING ABOVE THIS TRIM-LINE SHOULD BE WHITE ON THIS SIDE