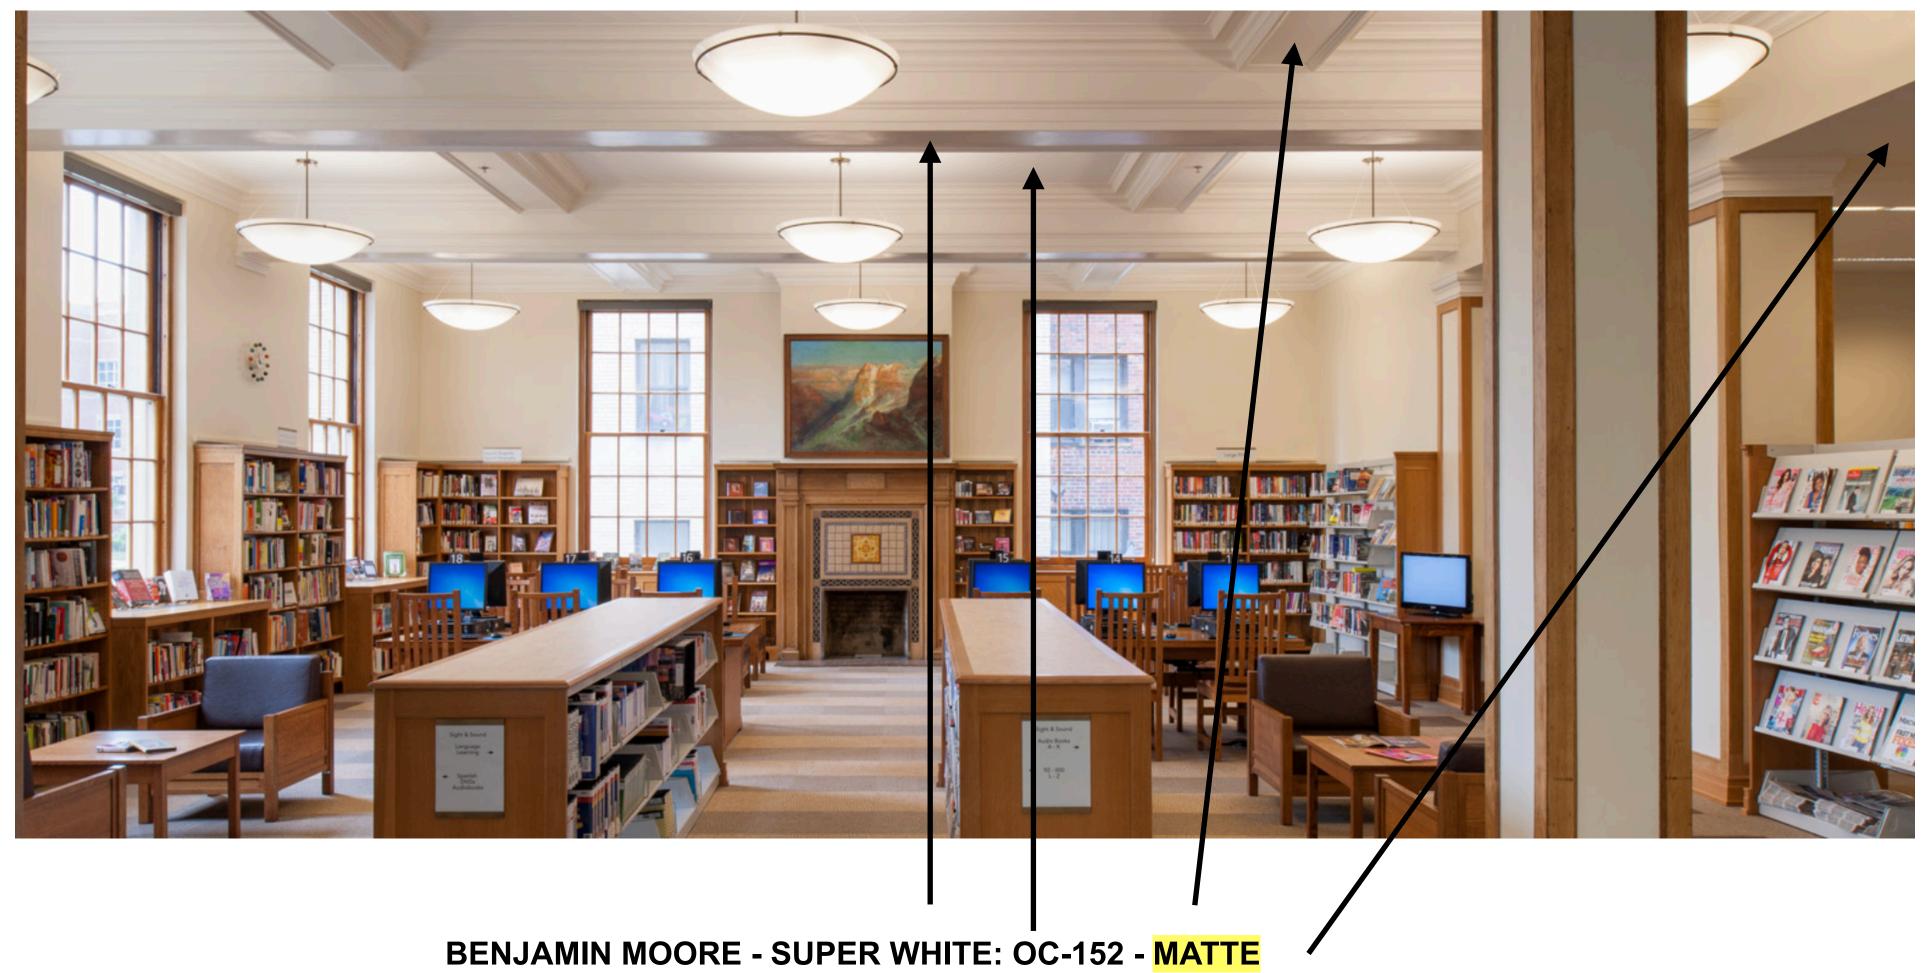

ANY PAINTED WALL SECTIONS IN ATRIUM (IF APPLICABLE): BENJAMIN MOORE - PURE WHITE: OC-64 - SCUFF X - EGGSHELL

PAINTED CEILING IN MAIN ADULT READING ROOM: BENJAMIN MOORE - SUPER WHITE: OC-152 - MATTE

PAINTED CEILING TRIM / CEILING MOULDING MAIN ADULT READING ROOM: BENJAMIN MOORE - SUPER WHITE: OC-152 - SEMI - GLOSS

PAINTED WALLS IN MAIN ADULT READING ROOM: BENJAMIN MOORE - BUXTON BLUE: HC-149 - SCUFF X - EGGSHELL

ANY PAINTED METAL UTILITY DOORS AND DOOR FRAMES ON LL: BENJAMIN MOORE - BLACK PANTHER 2125-10 - SCUFF X - EGGSHELL

## THE FOLLOWING PAGES PROVIDE GUIDANCE FOR THE WALLS AND CEILINGS OF THE MAIN ADULT READING ROOM

BENJAMIN MOORE - SUPER WHITE: OC-152 - MATTE ALL FLAT CEILING PLANES

BENJAMIN MOORE - SUPER WHITE: OC-152 - SEMI GLOSS
ALL PAINTED CEILING TRIM / CEILING MOULDING / COLUMN MOULDING

BENJAMIN MOORE - BUXTON BLUE: HC-149 - SCUFF X - EGGSHELL ALL VERTICAL PAINTED WALL PLANES